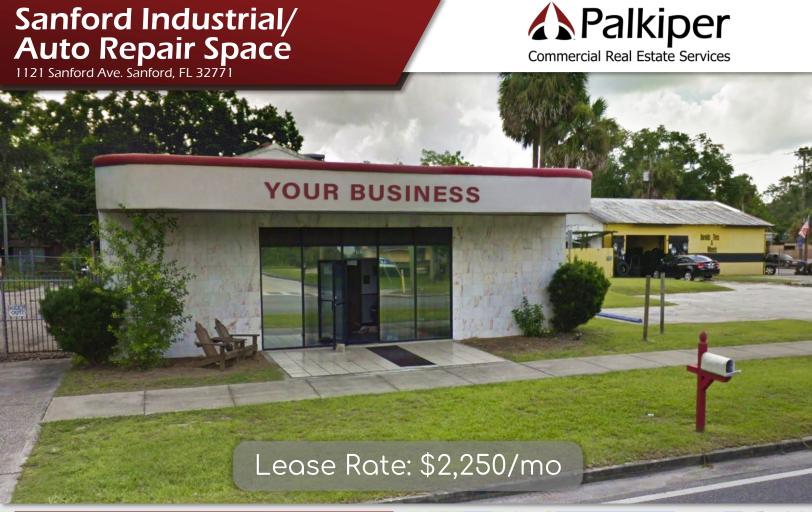

## PROPERTY DETAILS

- ± 4,200 SF warehouse/workspace
- Includes reception area, office/ waiting area, and an employee restroom with shower.
- Equipped with a car lift, industrial ventilated paint booth, and parts wash sink with county approved environmental oil filter
- 3 phase power
- Gated entry
- Available signage